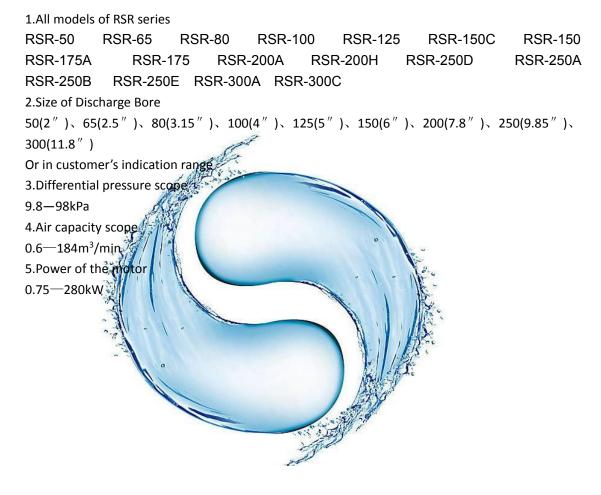

### 4、 Negative Roots Vacuum Pump

```
1.All models of Roots Vacuum Pump series
RSR-50
             RSR-65
                        RSR-80
                                    RSR-100
                                                RSR-125
                                                            RSR-150 RSR-150C
RSR-175 RSR-175A RSR-200H
                                  RSR-200 RSR-250D
                                                                     RSR-300A
                                                          RSR-250
MTRF-250 MTRF-290
                        MTRF-300
                                     MTRF-350
                                                       MTRG-400
                                                                     MTRG-450
MTRG-500
2.Size of Discharge Bore
50(2")、65(2.5")、80(3.15")、100(4")、125(5")、150(6")、200(7.8")、250(9.85")、
300(11.8")、350(13.8")、400(15.7")、450(17.7")、500(19.7")
Or in customer's indication range
3.Differential pressure scope
-9.8— (-49) kPa
4. Air capacity scope
0.86-452 m<sup>3</sup>/min
5.Power of the motor
0.75-475kW
```