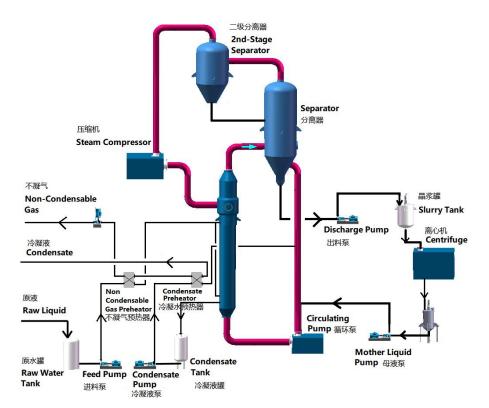

# **MVR**

### 零排放 Zero Liquid Discharge

-. the concept Zero discharge of wastewater means that after repeated reuse of industrial water, this part of wastewater containing high salt and high pollutants will be recycled and reused through deep comprehensive treatment (more than 99%), without any waste liquid being discharged from the factory. The salts and contaminants in the water are concentrated and crystallized in a solid form and then recovered as a useful chemical raw material or by-product after low-temperature carbonization.

 $\Box$ . Process Flow of Zero Liquid Discharge Zero-liquid-discharge process technology of Tomorrow company combines membrane concentration and MVR evaporators, in this process, membrane water and evaporative condensate are recycled, while salt is crystallized and dried into industrial salts, impurities are treated by solidification, to achieve zero discharge of wastewater by combined treatment process of membranes filtration and evaporative crystallization.

evaporator uses the secondary steam generated in the evaporator to be mechanically compressed by the compressor, the pressure is increased, the heat is increased, and then the heat exchanger is condensed to fully utilize the latent heat of the steam, except for the start-up operation, the entire evaporation process, the theory There is no need for a single steam, so that the steam that was originally discarded is fully utilized, the latent heat is recovered and the thermal efficiency is improved, and the economy is equivalent to the 30 effect of multi-effect evaporation.