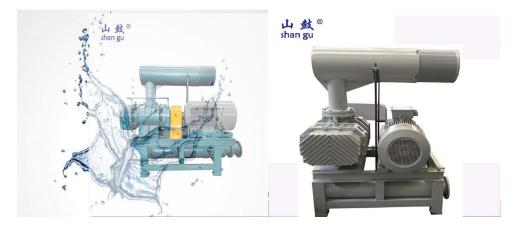

### **Product introduction**

### **1**、 Ordinary Roots Blower

RSR Series Roots Blower Flow Rate: 0.6~198m<sup>3</sup>/min ; Boost Pressure: 9.8~98kpa

2、 Dense roots blower