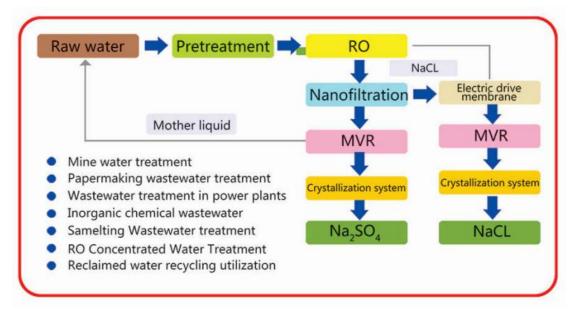

### 零排放 Zero Liquid Discharge

-. the concept Zero discharge of wastewater means that after repeated reuse of industrial water, this part of wastewater containing high salt and high pollutants will be recycled and reused through deep comprehensive treatment (more than 99%), without any waste liquid being discharged from the factory. The salts and contaminants in the water are concentrated and crystallized in a solid form and then recovered as a useful chemical raw material or by-product after low-temperature carbonization.

 $\Box$ . Process Flow of Zero Liquid Discharge Zero-liquid-discharge process technology of Tomorrow company combines membrane concentration and MVR evaporators, in this process, membrane water and evaporative condensate are recycled, while salt is crystallized and dried into industrial salts, impurities are treated by solidification, to achieve zero discharge of wastewater by combined treatment process of membranes filtration and evaporative crystallization.