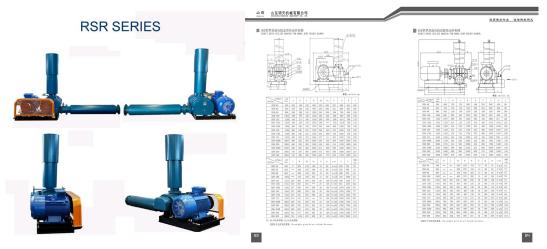

### **1**、 Ordinary Roots Blower

RSR Series Roots Blower Flow Rate: 0.6~198m<sup>3</sup>/min ; Boost Pressure: 9.8~98kpa

2、 Dense roots blower