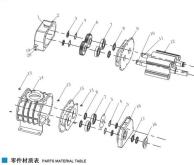

■ 组合示意图

8

10

v-ring 齿端墙板 Wall board 9

品质源自专业 诚信铸鼓明天

1

2

6

1

1

2

2

HT250 1

有机玻璃 2

A3

#### 序号 名称 材质 数量序号 名 称 材质 数量 加油栓塞 45# A3 2 11 从动轴 Driven sha 叶 轮 Lubricaion 齿轮箱 Gear case 止动螺母 Lock nut HT250 1 12 QT400 2 Rotor 定位销 3 A3 4 13 Posi 45# Lock sut 整圈 Washer 甩油片 Oil Splas 齿轮 Gear 轴承 Bearing 机壳 A3 4 14 HT250 A3 HT250 2 15 副油箱 Drop tai 油 封 20CrMnTi HT250 6 2 16 SUJ2 4 丁晴胶 V型油封

1 19

1 20

丁晴胶 4

HT250

45#

18 油箱压盖 Fuel tank c 19 油 标

淮油栓塞