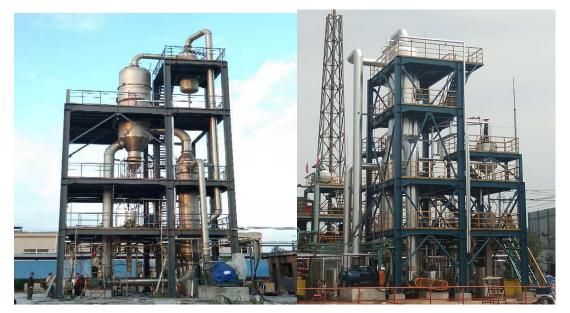

# **MVR**

### 零排放 Zero Liquid Discharge

-. the concept Zero discharge of wastewater means that after repeated reuse of industrial water, this part of wastewater containing high salt and high pollutants will be recycled and reused through deep comprehensive treatment (more than 99%), without any waste liquid being discharged from the factory. The salts and contaminants in the water are concentrated and crystallized in a solid form and then recovered as a useful chemical raw material or by-product after low-temperature carbonization.

 $\Box$ . Process Flow of Zero Liquid Discharge Zero-liquid-discharge process technology of Tomorrow company combines membrane concentration and MVR evaporators, in this process, membrane water and evaporative condensate are recycled, while salt is crystallized and dried into industrial salts, impurities are treated by solidification, to achieve zero discharge of wastewater by combined treatment process of membranes filtration and evaporative crystallization.

evaporator uses the secondary steam generated in the evaporator to be mechanically compressed by the compressor, the pressure is increased, the heat is increased, and then the heat exchanger is condensed to fully utilize the latent heat of the steam, except for the start-up operation, the entire evaporation process, the theory There is no need for a single steam, so that the steam that was originally discarded is fully utilized, the latent heat is recovered and the thermal efficiency is improved, and the economy is equivalent to the 30 effect of multi-effect evaporation.