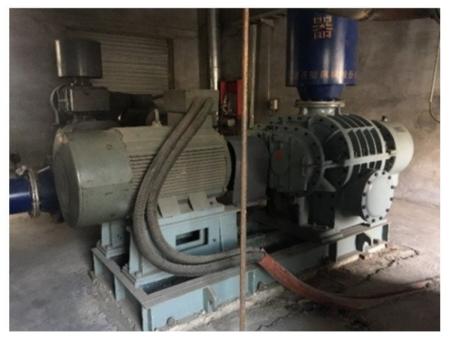

#### Maglev Turbo Blower—(Chongqing Water Treatment Company)

Maglev Turbo Blower compared to Roots
Blower, energy saving 40%, Noise reduction reaches 76.3 dB
Sewage water treatment capacity is 40000T/day

### History of this water treatment plant

This is a treatment factory installed at center of the city, the risidents often complained the noisy and the government have talked several times with the manager of the factory to resolve the problem of noisy, after installing our machine in May 2018, They saved 40% electricity every year and economise 52,000USD electricity cost, the noisy reduce to less than 80dB and until today, not any problem of quality problem. The manager of the plant have got a promotion due to this decisions. he have made a special trip to our factory to express the thanks to help him solve the problem of the noisy and the risidents nearby havn't complained no longer.