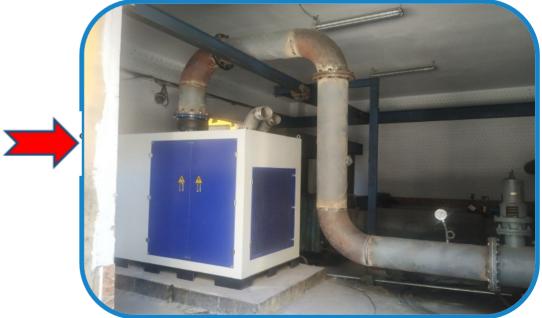

#### Maglev Turbo Blower—(Chongqing Water Treatment Company)

Maglev Turbo Blower compared to Roots
Blower, energy saving 40%, Noise reduction reaches 76.3 dB
Sewage water treatment capacity is 40000T/day

### History of this water treatment plant

This is a treatment factory installed at center of the city, the risidents often complained the noisy and the government have talked several times with the manager of the factory to resolve the problem of noisy, after installing our machine in May 2018, They saved 40% electricity every year and economise 52,000USD electricity cost, the noisy reduce to less than 80dB and until today, not any problem of quality problem. The manager of the plant have got a promotion due to this decisions. he have made a special trip to our factory to express the thanks to help him solve the problem of the noisy and the risidents nearby havn't complained no longer.